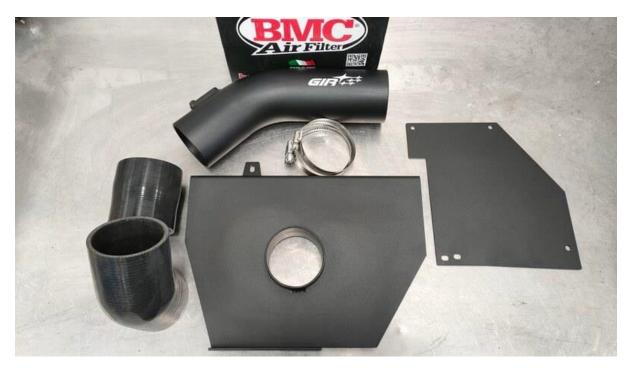

## Note: TUNING IS REQUIRED WITH INSTALLATION OF COLD AIR INTAKE

Parts Included:

- GIR 72mm coated intake pipe with laser etched logo
- 2 x hose clamps
- Intake base plate
- Intake fender plate
- 2 x M6 bolts
- 45° silicon joiner
- Straight silicon joiner reducer
- BMC Air Filter