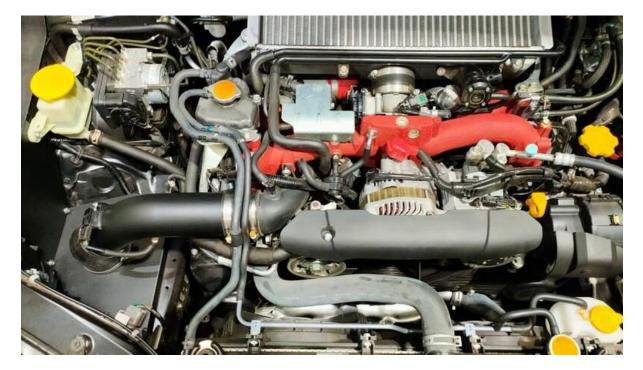

## Installation:

- Remove factory airbox
- Transfer air flow meter to new GIR intake pipe
- Install base plate into vehicle and attach air filter in guard
- Install guard plate upper using factory mounting locations along top and join using supplied M6 bolts to base plate
- Fit 45° silicon elbow, GIR intake pipe and straight silicon joiner between base plate and factory inlet pipe
- Reconnect air flow meter wiring

Final Install Pictures: