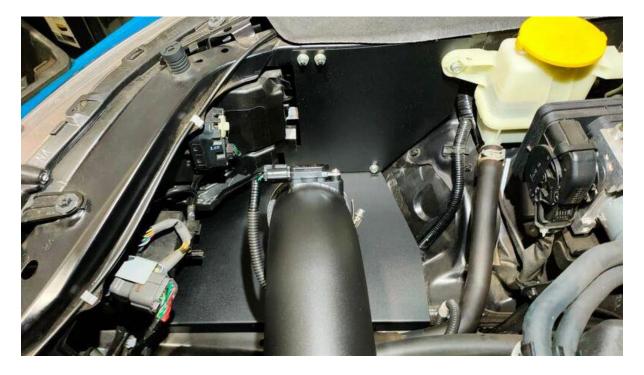

## Installation:

- Remove factory airbox
- Transfer air flow meter to new GIR intake pipe
- Install base plate into vehicle and attach air filter in guard
- Install guard plate upper using factory mounting locations along top and join using supplied M6 bolts to base plate
- Fit 45° silicon elbow, GIR intake pipe and straight silicon joiner between base plate and factory inlet pipe
- Reconnect air flow meter wiring

Final Install Pictures: