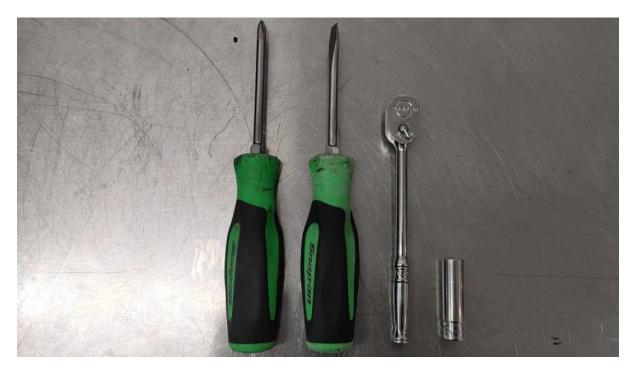

**Tools Required:** 

- Phillips head screwdriver
- Flat head screwdriver
- 10mm spanner or 10mm socket and ratchet